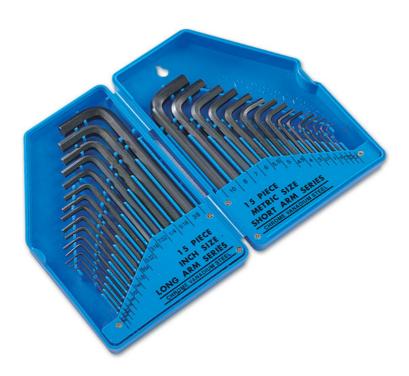

## Metric & Imperial Hex Key Set 30pc

A comprehensive set of Hey keys in short series Metric (0.7mm to 10mm) and long series imperial (0.028" to 3/8") sizes.

## **Additional Information**

- Metric sizes (short format): 0.7, 0.9, 1.3, 1.5, 2, 2.5, 3, 4, 4.5, 5, 5.5, 6, 7, 8, 10mm.
- Imperial sizes (long format) 0.028", 0.035", 0.050", 1/16", 5/64", 3/32", 7/64", 1/8", 9/64", 5/32", 3/16", 7/32", 1/4", 5/16", 3/8".
- Key length range: 45 130mm.
- Manufactured from chrome vanadium with a black durable, non-corrosive finish.
- · Complete with storage a clip for safe keeping.